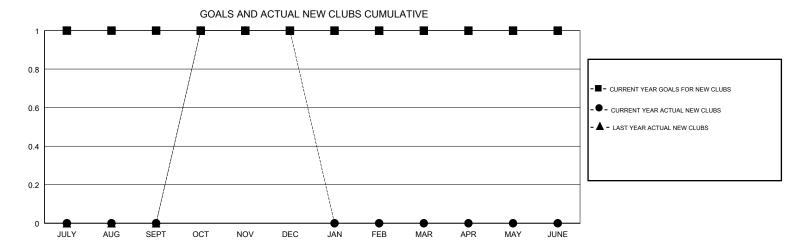

## District 5M 2

Results as of: 12/31/2018

| DROPPED CLUBS: 1 |     | 27 CLUBS OF 66 ADDED 1 OR MORE<br>NEW MEMBERS | GENDER DISTRIBUTION           MALE         1,657 (69.95%)           FEMALE         712 (30.05%) |     |
|------------------|-----|-----------------------------------------------|-------------------------------------------------------------------------------------------------|-----|
| DROPPED MEMBERS  |     |                                               | Women Percentage Fiscal Year Goal: 30%                                                          |     |
| DECEASED         | 23  | CLICK HERE FOR CUMULATIVE MEMBERSHIP DATA     | TOTAL FAMILY UNIT MEMBERS                                                                       | 403 |
| CLUB CANCELLED   | 0   |                                               |                                                                                                 | 203 |
| OTHER            | 115 |                                               | FAMILY MEMBERS PAYING HALF 2                                                                    |     |
| TOTAL            | 138 |                                               |                                                                                                 |     |