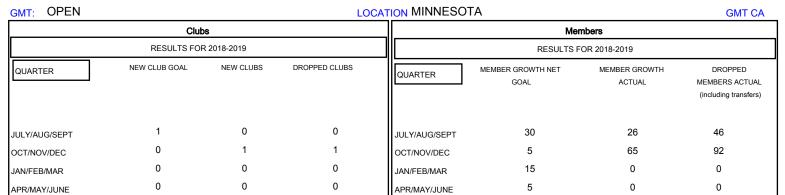

## District 5M 2

Results as of: 12/31/2018

| DROPPED CLUBS: 1 |     | 27 CLUBS OF 66 ADDED 1 OR MORE<br>NEW MEMBERS | GENDER DISTRIBUTION           MALE         1,657 (69.95%)           FEMALE         712 (30.05%) |     |
|------------------|-----|-----------------------------------------------|-------------------------------------------------------------------------------------------------|-----|
| DROPPED MEMBERS  |     |                                               | Women Percentage Fiscal Year Goal: 30%                                                          |     |
| DECEASED         | 23  | CLICK HERE FOR CUMULATIVE MEMBERSHIP DATA     | TOTAL FAMILY UNIT MEMBERS                                                                       | 403 |
| CLUB CANCELLED   | 0   |                                               |                                                                                                 | 203 |
| OTHER            | 115 |                                               | FAMILY MEMBERS PAYING HALF 2                                                                    |     |
| TOTAL            | 138 |                                               |                                                                                                 |     |