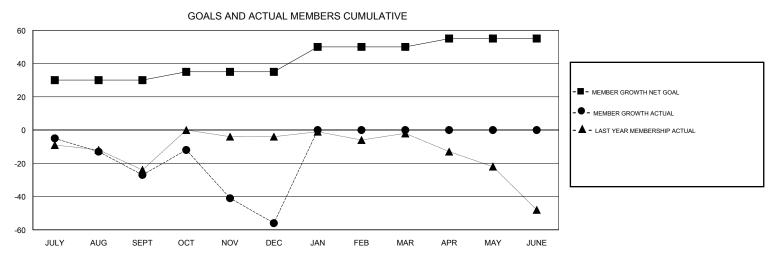

## District 5M 2

Results as of: 12/31/2018

| DROPPED CLUBS: 1 |     | 27 CLUBS OF 66 ADDED 1 OR MORE<br>NEW MEMBERS | GENDER DISTRIBUTION           MALE         1,657 (69.95%)           FEMALE         712 (30.05%) |     |
|------------------|-----|-----------------------------------------------|-------------------------------------------------------------------------------------------------|-----|
| DROPPED MEMBERS  |     |                                               | Women Percentage Fiscal Year Goal: 30%                                                          |     |
| DECEASED         | 23  | CLICK HERE FOR CUMULATIVE MEMBERSHIP DATA     | TOTAL FAMILY UNIT MEMBERS                                                                       | 403 |
| CLUB CANCELLED   | 0   |                                               |                                                                                                 | 203 |
| OTHER            | 115 |                                               | FAMILY MEMBERS PAYING HALF 2                                                                    |     |
| TOTAL            | 138 |                                               |                                                                                                 |     |